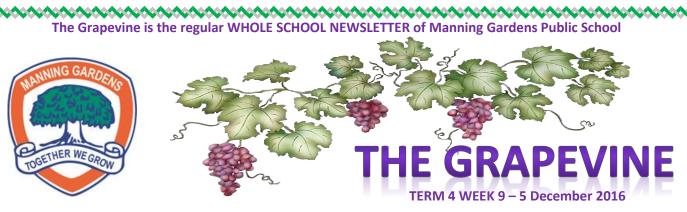

A very warm welcome to some new families who have enrolled at our school. Thank you for entrusting your children with us.

We are very excited as our new furniture arrived last Wednesday. Some pictures are contained in this newsletter. Better still, come and see the fabulous furniture for yourself! Stay strong and smart!

## New Furniture In Our Classrooms

5/6B in our mainstream department and SCS in our Support Unit have been decked out with new furniture. Also receiving new furniture were the Koori Room and also our Connected Classroom. See pictures below.