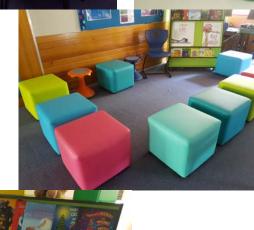

A very warm welcome to some new families who have enrolled at our school. Thank you for entrusting your children with us.

We are very excited as our new furniture arrived last Wednesday. Some pictures are contained in this newsletter. Better still, come and see the fabulous furniture for yourself! Stay strong and smart!

## New Furniture In Our Classrooms

5/6B in our mainstream department and SCS in our Support Unit have been decked out with new furniture. Also receiving new furniture were the Koori Room and also our Connected Classroom. See pictures below.