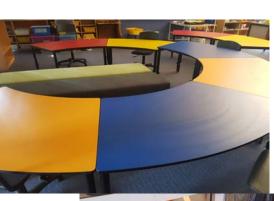

A very warm welcome to some new families who have enrolled at our school. Thank you for entrusting your children with us.

We are very excited as our new furniture arrived last Wednesday. Some pictures are contained in this newsletter. Better still, come and see the fabulous furniture for yourself! Stay strong and smart!

## New Furniture In Our Classrooms

5/6B in our mainstream department and SCS in our Support Unit have been decked out with new furniture. Also receiving new furniture were the Koori Room and also our Connected Classroom. See pictures below.