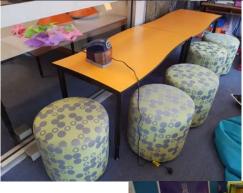

A very warm welcome to some new families who have enrolled at our school. Thank you for entrusting your children with us.

We are very excited as our new furniture arrived last Wednesday. Some pictures are contained in this newsletter. Better still, come and see the fabulous furniture for yourself! Stay strong and smart!

## New Furniture In Our Classrooms

5/6B in our mainstream department and SCS in our Support Unit have been decked out with new furniture. Also receiving new furniture were the Koori Room and also our Connected Classroom. See pictures below.